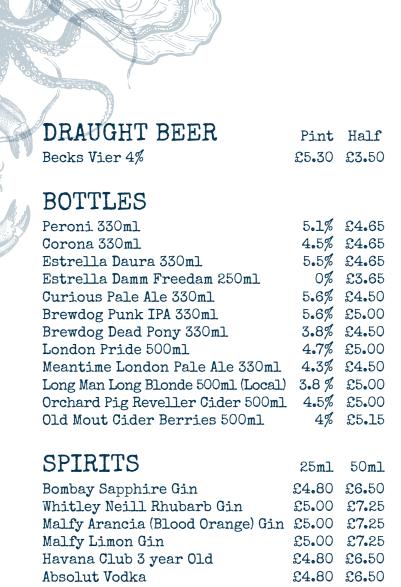

to drink. This wine is full of zesty fruit flavours like strawberry, peach and citrus. It is smooth and soft with a moderate structure and long finish.

'With the removal of the unnecessary plastic wrap around the cork, the use of renewable plant-based closures and the paper for the labels coming from certified sustainable forests and made partially from grape waste, combined with a donation to marine charities from every bottle sold we think choosing Sea Change does make a difference.'

## RED WINE

MALBEC, VALLE DE CEIBO ARGENTINA

ARGENTINA
Aromas of black fruit evolve on to the

palateawash with prune and damson flavours with a mellow intensity.

MERLOT, PRIMI SOLI

£19.50

£21.50

Luscious blackberries combine with damson to give this wine an overwhelming abundance of fruit content.



## COCKTAILS

CHIPWICKS CITRUS BURST £9.00 Vodka, lemon gin, orange juice fresh lemon and lime topped with lemonade.

## SOFT DRINKS

| Lemonade   Coca Cola   Diet Co<br>Coca Cola Zero Icon Glass | oke      | £2.90<br>£2.30 |
|-------------------------------------------------------------|----------|----------------|
| Southdown Mineral Water<br>Still or Sparkling Water         | S: £2.75 | L: £4.50       |
| Fentimans Ginger Beer<br>Fentimans Rose Lemonade            |          | £3.30<br>£3.30 |

J20 £3.75

Orange & passionfruit | Apple & Mango | Apple & Raspberry

# PURE FRUIT JUICE

Orange | Apple £3.00
Fruit Shoot £1.49
Squash



£4.50

Passionfruit, Mango, Pineapple Berry Go Round; Strawberry, Blackberry, Raspberry

## MILKSHAKES

£4.95

Vanilla, Strawberry or Chocolate with cream &